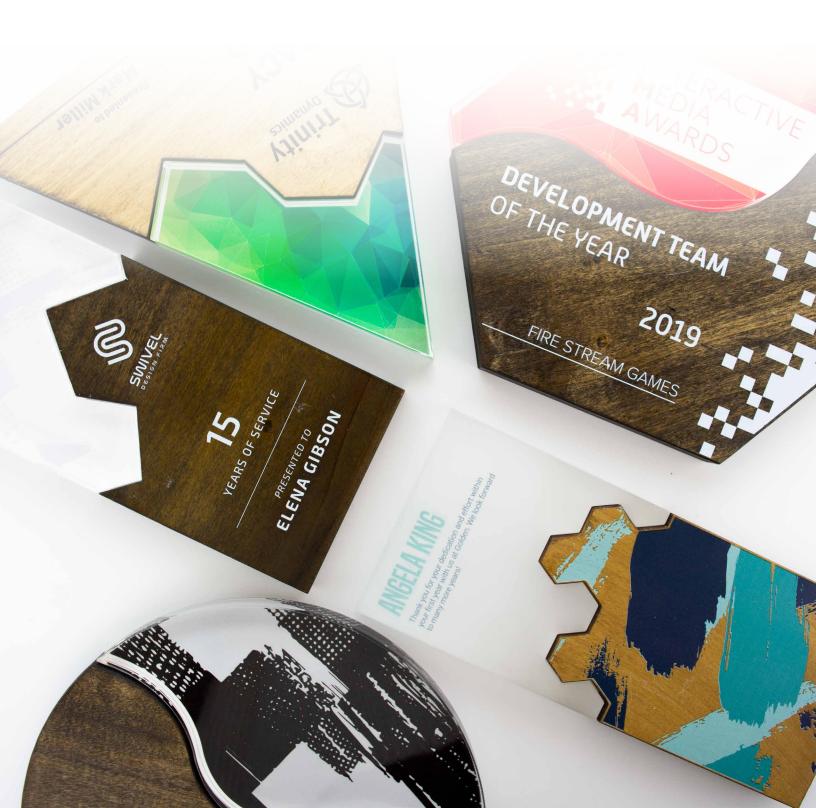

## CHOOSE YOUR SHAPE, SIZE & PUZZLE

Select from five overall product shapes. We offer four free-standing options: *Hexagon, Triangle, Rectangle* and *Circle* and one hanging option: *Plague*.

2

# SELECT A WOOD STAIN FINISH

All Fusion awards will have a wood stain finish. This is the bottom puzzle for free-standing shapes. The hanging shape (plaque) can have acrylic or wood on the top and the bottom. Choose from 2 options: *Light or Dark Stain*.

## ADD SOME CHARACTER

Make the top part of the Fusion puzzle stand out. Choose from our 18 standard color options or 8 graphic options, or select your own. If you're highlighting "Years Of Service," or an "End Of The Year" award, you can add a cut-out number or year.