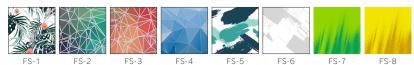

## ADD SOME CHARACTER

Make the top part of the Fusion puzzle stand out. Choose from our 18 standard color options or 8 graphic options, or select your own. If you're highlighting "Years Of Service," or an "End Of The Year" award, you can add a cut-out number or year.

#### STANDARD GRAPHIC OPTIONS

· Custom PMS color match available - additional fees apply.