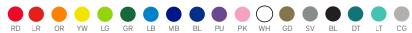

## ADD SOME CHARACTER

Make the top part of the Fusion puzzle stand out. Choose from our 18 standard color options or 8 graphic options, or select your own. If you're highlighting "Years Of Service," or an "End Of The Year" award, you can add a cut-out number or year.

ACRYLIC PUZZLE COLOR OPTIONS