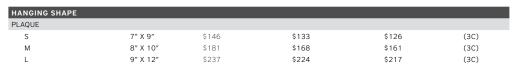

## CHOOSE YOUR SHAPE, SIZE & PUZZLE

Select from five overall product shapes. We offer four free-standing options: *Hexagon, Triangle, Rectangle* and *Circle* and one hanging option: *Plague*.

2