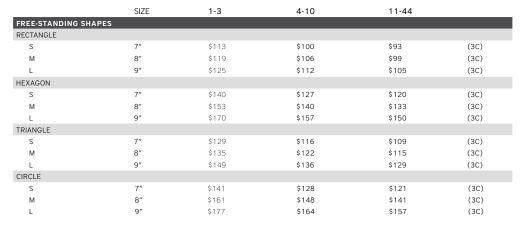

## CHOOSE YOUR SHAPE, SIZE & PUZZLE

Select from five overall product shapes. We offer four free-standing options: *Hexagon, Triangle, Rectangle* and *Circle* and one hanging option: *Plague*.

2