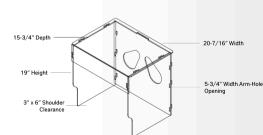

## INTUBATION HOOD

- + Strategically designed with the collaboration of doctors and engineers
- + 20-7/16" wide x 15-3/4" deep box helps to protect medical personnel from particles as they perform intubation
- + 19" tall opening easily fits over patient's head, neck, and shoulders
- + Four-sided box made from 1/4" thick acrylic
- + Quick and easy assembly
- + NO tools required
- + 5-3/4" openings for user's arms
- + Collapsible for easy cleaning and storage